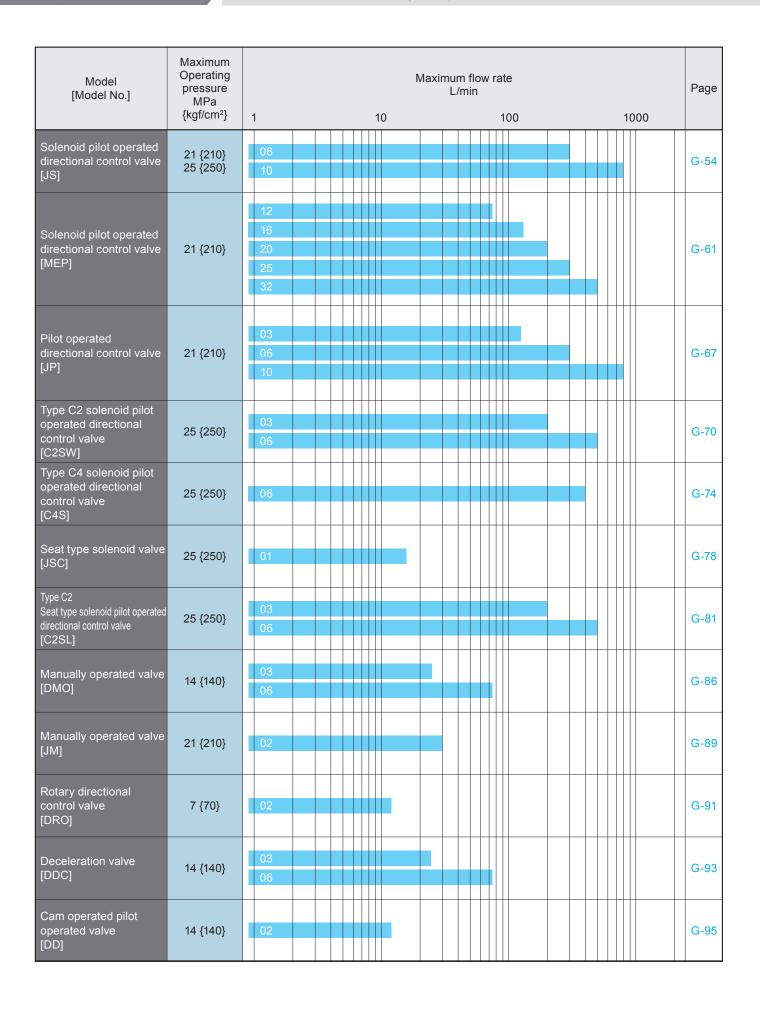

|
| Minute signal current<br>type solenoid valve<br>[KSOB]  | 35 {350}                                             | 02                                     |    |     |      | G-28                 |
| Solenoid pilot operated directional control valve [JSP] | 21 {210}                                             | 02                                     |    |     |      | G-30                 |
| Solenoid pilot operated directional control valve [KSH] | 35 {350}<br>31.5 {315}<br>31.5 {315}                 | 04<br>06<br>10                         |    |     |      | G-37<br>G-44<br>G-49 |

**Contact Details**Before using the product, please check the guide pages at the front of this catalog.

## http://www.daikinpmc.com/en/

For latest information, PDF catalogs and operation manuals